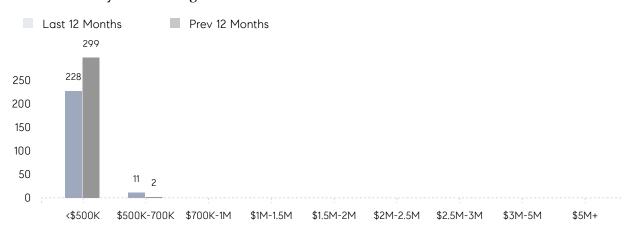

| AVERAGE SOLD PRICE | \$441,375 | \$364,995 | 21%      |
|                | # OF CONTRACTS     | 13        | 16        | -19%     |
|                | NEW LISTINGS       | 23        | 19        | 21%      |
| Condo/Co-op/TH | AVERAGE DOM        | 37        | 58        | -36%     |
|                | % OF ASKING PRICE  | 100%      | 100%      |          |
|                | AVERAGE SOLD PRICE | \$249,000 | \$151,150 | 65%      |
|                | # OF CONTRACTS     | 3         | 1         | 200%     |
|                | NEW LISTINGS       | 6         | 2         | 200%     |
|                |                    |           |           |          |

# Roselle

### JANUARY 2023

20 10

Feb

### Monthly Inventory



Jul

Oct

Dec

Jan

### Contracts By Price Range

Apr

Мау

Mar



### Listings By Price Range



# COMPASS



Compass makes no representations or warranties, express or implied, with respect to future market conditions or prices of residential product at the time the subject property or any competitive property is complete and ready for occupancy or with respect to any report, study, finding, recommendation or other information provided by Compass herein. Moreover, no warranty, express or implied, is made or should be assumed regarding the accuracy, adequacy, completeness, legality, reliability, merchantability or fitness for a particular purpose of any information, in part or whole, contained herein. All material is presented with the understanding that Compass shall not be deemed to provide legal, accounting or other professional services. This is no