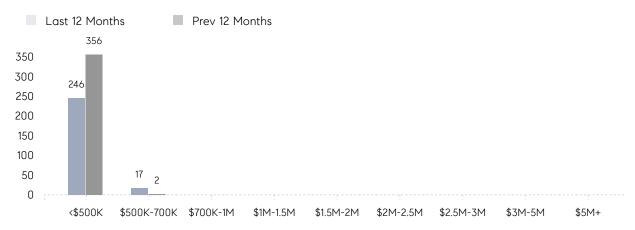

| \$441,375 | \$364,995 | 21%      |
|                | # OF CONTRACTS     | 13        | 16        | -19%     |
|                | NEW LISTINGS       | 23        | 19        | 21%      |
| Condo/Co-op/TH | AVERAGE DOM        | 37        | 58        | -36%     |
|                | % OF ASKING PRICE  | 100%      | 100%      |          |
|                | AVERAGE SOLD PRICE | \$249,000 | \$151,150 | 65%      |
|                | # OF CONTRACTS     | 3         | 1         | 200%     |
|                | NEW LISTINGS       | 6         | 2         | 200%     |
|                |                    |           |           |          |

# Roselle

### JANUARY 2023

20 10

Feb

### Monthly Inventory



Jul

Oct

Dec

Jan

### Contracts By Price Range

Apr

Мау

Mar



### Listings By Price Range



# COMPASS



Compass makes no representations or warranties, express or implied, with respect to future market conditions or prices of residential product at the time the subject property or any competitive property is complete and ready for occupancy or with respect to any report, study, finding, recommendation or other information provided by Compass herein. Moreover, no warranty, express or implied, is made or should be assumed regarding the accuracy, adequacy, completeness, legality, reliability, merchantability or fitness for a particular purpose of any information, in part or whole, contained herein. All material is presented with the understanding that Compass shall not be deemed to provide legal, accounting or other professional services. This is not intended to solicit the purch